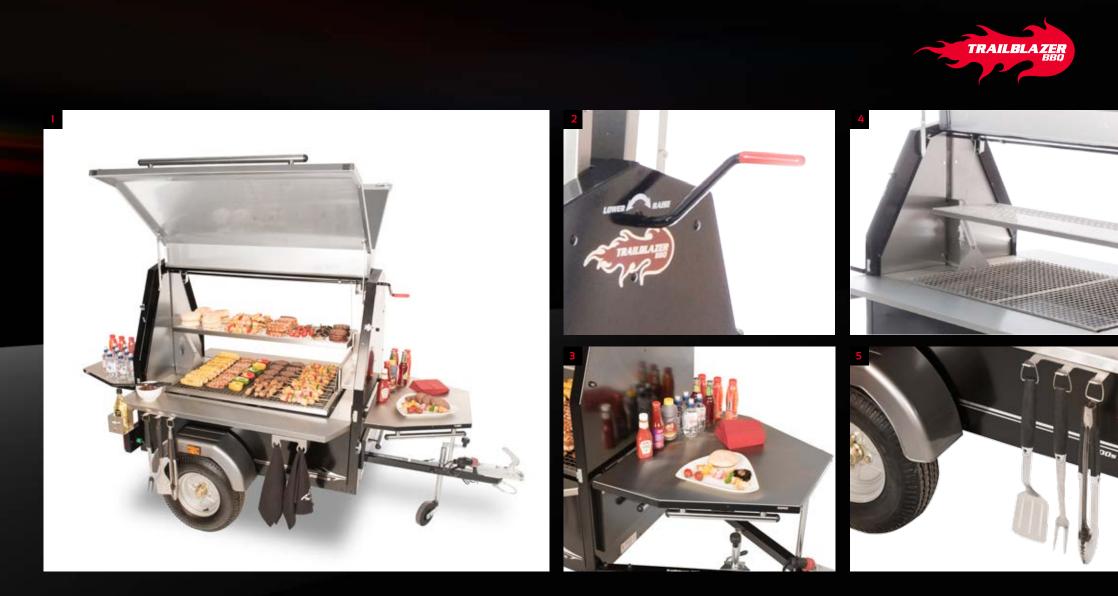

# 600s GRILLMASTER

As our flag ship model, the 600s GRILLMASTER is changing the way outdoor grilling for large groups is approached. Bringing incredible simplicity, huge power, infinite temperature control, ease of transportation, pure theatre, business growth, thriving in all weathers and all seasons and a whole lot of fun, the 600s is simply in a league of its own. Unmatched in the marketplace the 600s has got it all!

### Barbecuing for large Groups? The TRAILBLAZER 6005 GRILLMASTER has got it all!

1 600s fully loaded with tables and accessories 2 Large weather proof storage compartment for all those essentials including tools, portable hand wash, accessories and valuables 3 Instant ash removal with scraper blade and removable ash box 4 top adjustable vents 5 Optional clip on tool accessories