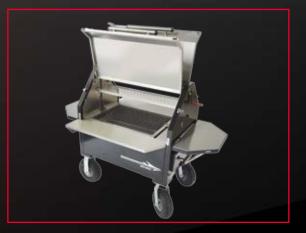

# 600s GRILLMASTER

As our flag ship model, the 600s GRILLMASTER is changing the way outdoor grilling for large groups is approached. Bringing incredible simplicity, huge power, infinite temperature control, ease of transportation, pure theatre, business growth, thriving in all weathers and all seasons and a whole lot of fun, the 600s is simply in a league of its own. Unmatched in the marketplace the 600s has got it all!

### Barbecuing for large Groups? The TRAILBLAZER 6005 GRILLMASTER has got it all!

1 600s fully loaded with tables and accessories 2 Large weather proof storage compartment for all those essentials including tools, portable hand wash, accessories and valuables 3 Instant ash removal with scraper blade and removable ash box 4 top adjustable vents 5 Optional clip on tool accessories