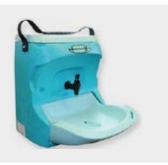

Clip on double towel holder

Clip on bottle holder/bottle opener 2 shown

Portable hand wash

Portable hand wash soap dispenser

Apron

Large hot plate

Small hot plate

Tyre puncture repair spray