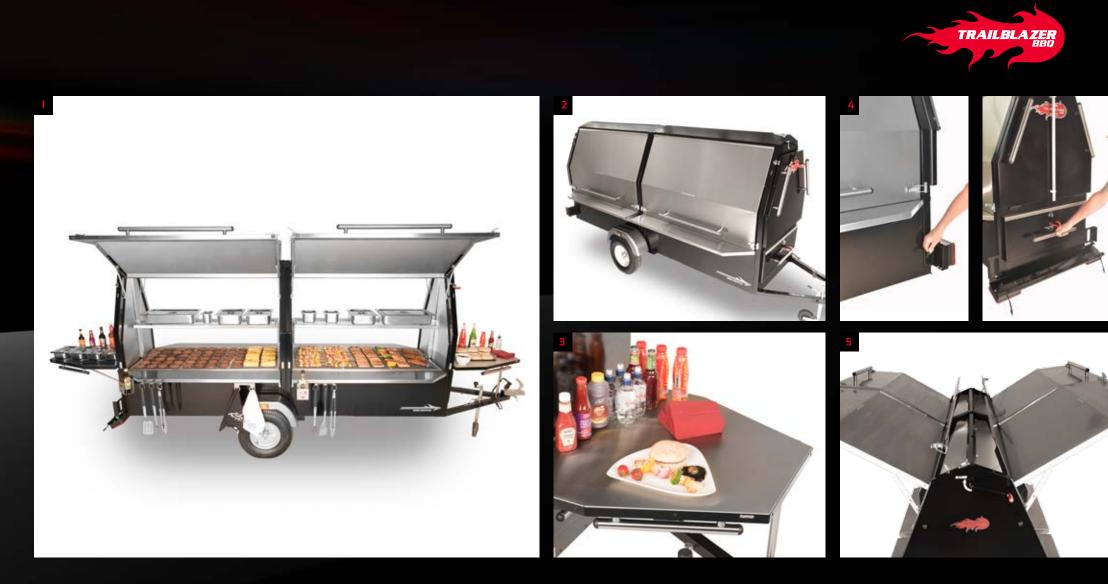

### Barbecuing for EXTRA LARGE groups, you need a TRAILBLAZER 1200 FESTIVAL

Fully loaded, split grill 2 Closed in, ready for towing in 2 minutes 3 Optional front and back drop down tables 4 Drop down lighting board to secure Ash box while towing
Integrated Gull Wing doors for towing and weather protection

- 5 Angle adjustment for un level ground
- 6 Gull wing doors to close off BBQ, and with the 600s GRILLMASTER and the 1200 FESTIVAL, provides protection from the weather
- 7 Adjustable top vent, releasing smoke
- 8 Instant clean out and disposal of ash
- 9 Permanent certified trailer with lighting system

#### The unique characteristics of the Trailblazer are:

- I Immense heat, not achievable with gas
- 2 Huge cooking surface for up to 120 burgers at a time
- 3 Instantly controllable temperature from searing hot to, low θ slow cooking. Never again will you be fighting off the flames and burning those burgers or waiting all day with a gas BBQ when the wind picks up!
- 4 All Stainless steel on internal surfaces