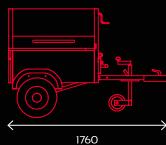

# **120** MINI (TOWABLE)

If you want to get family and friends out and about the whole year round the 120 MINI provides cooking in style with a capacity of 120 BPH. It is able to cook for a whole family. This is the ultimate luxury car accessory!

The 120 MINI is also available as a mobile version.

#### 120 Grill capacity\*

|                                                      | 1200             | 600                   | 350 T                           | 350 M                           | 120 T             | 120 M             |
|------------------------------------------------------|------------------|-----------------------|---------------------------------|---------------------------------|-------------------|-------------------|
| Group Size (people)                                  | very large, >750 | large groups, 250-750 | medium-large groups<br>50 - 250 | medium-large groups<br>50 - 250 | small groups, <50 | small groups, <50 |
| Cooking Speed(BPH)                                   | 1200             | 600                   | 350                             | 350                             | 120               | 120               |
| MEASUREMENTS \ TECHNICAL SPEC.                       |                  |                       |                                 |                                 |                   |                   |
| Length (mm)                                          | 4200             | 3000                  | 2260                            | 1580                            | 1760              | 920               |
| Load Area (mm)                                       | 3000             | 1904                  | 1355                            | 1355                            | 820               | 820               |
| Height Closed (mm)                                   | 1755             | 1745                  | 148O                            | 1480                            | 1080              | 1080              |
| Height Open-Under doors (mm)                         | 1930             | 1930                  | 1930                            | 1930                            | N/A               | N/A               |
| Width (mm)                                           | 1270             | 1260                  | 1153                            | 1153                            | 927               | 927               |
| Weight (kg) *                                        | 500              | 275                   | 175                             | 160                             | 70                | 40                |
| Grill Area                                           | 2 x 1.0 m        | 1.0 m                 | 0.7 m                           | 0.7 m                           | 0.32 m            | 0.32 m            |
| Warming Tray Area                                    | 1.0 m            | 0.5 m                 | 0.35 m                          | 0.35 m                          | 0.17 m            | 0.17 m            |
| Axles                                                | 1                | 1                     | 1                               | N/A                             | 1                 | N/A               |
| Trailer Classification                               | 01               | OI                    | 01                              | N/A                             | OI                | N/A               |
| Wheel Size                                           | 10 Inch          | 10 Inch               | 10 Inch                         | 10 Inch Castor                  | 8 Inch            | 10 Inch Castor    |
| Full European Vehicle Type Approval                  |                  |                       |                                 | N/A                             |                   | N/A               |
| FEATURES                                             |                  |                       |                                 |                                 |                   |                   |
| Towable                                              | $\checkmark$     | $\checkmark$          | $\checkmark$                    | -                               | √                 | -                 |
| Instant Grill Height Adjustment                      |                  |                       |                                 |                                 |                   |                   |
| Lockable Storage Unit                                | -                |                       |                                 |                                 | -                 | -                 |
| Multiple Chefs                                       | $\checkmark$     |                       |                                 |                                 | √                 | ✓                 |
| Door Roof Protection                                 | $\checkmark$     | ✓                     |                                 | √                               | -                 | -                 |
| Easy Clean Out                                       |                  |                       |                                 |                                 |                   |                   |
| Easy Levelling                                       | $\checkmark$     | $\checkmark$          |                                 | -                               | ✓                 | -                 |
| Rear Adjustable Prop Stand                           | $\checkmark$     | $\checkmark$          |                                 | -                               | -                 | -                 |
| Adjustable Roof Vents                                | $\checkmark$     | ✓                     |                                 | -                               | -                 | -                 |
| Integrated Road Lights                               |                  |                       |                                 |                                 |                   |                   |
| ACCESSORIES                                          |                  |                       |                                 |                                 |                   |                   |
| Internal 12 Volt wiring circuit for LED Flood Lights |                  | Optional              |                                 | -                               | -                 | -                 |
| Integrated Fold Up Front Table                       | Optional         | Optional              | Optional                        | Optional                        | Optional          | Optional          |
| Integrated Fold Up Rear Table                        | Optional         | -                     | Optional                        | Optional                        | Optional          | Optional          |
| Integrated Fold Up Side Table                        | -                | Optional              |                                 | -                               | -                 | -                 |
| Fire Extinguisher                                    |                  | Optional              |                                 |                                 | -                 | -                 |
| Clip on Towell Holder                                | Optional         | Optional              | Optional                        | Optional                        | Optional          | Optional          |
| Clip on Tool Holder                                  | Optional         | Optional              | Optional                        | Optional                        | Optional          | Optional          |
| Clip on Bottle Holder / Opener                       | Optional         | Optional              | Optional                        | Optional                        | Optional          | Optional          |
| Large Griddle                                        | Optional         | Optional              | Optional                        | Optional                        | -                 | -                 |
| Small Griddle                                        | Optional         | Optional              | Optional                        | Optional                        | Optional          | Optional          |
| Portable Hand Wash                                   | Optional         | Optional              | Optional                        | Optional                        | Optional          | Optional          |