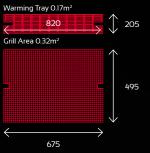

### **GRILL SIZES**

## **GRILL CAPACITIES**

#### 120 Grill capacity\*

|                                                      | 1200             | 600                   | 350 T                           | 350 M                           | 120 T             | 120 M             |
|------------------------------------------------------|------------------|-----------------------|---------------------------------|---------------------------------|-------------------|-------------------|
| Group Size (people)                                  | very large, >750 | large groups, 250-750 | medium-large groups<br>50 - 250 | medium-large groups<br>50 - 250 | small groups, <50 | small groups, <50 |
| Cooking Speed(BPH)                                   | 1200             | 600                   | 350                             | 350                             | 120               | 120               |
| MEASUREMENTS \ TECHNICAL SPEC.                       |                  |                       |                                 |                                 |                   |                   |
| Length (mm)                                          | 4200             | 3000                  | 2260                            | 1580                            | 1760              | 920               |
| Load Area (mm)                                       | 3000             | 1904                  | 1355                            | 1355                            | 820               | 820               |
| Height Closed (mm)                                   | 1755             | 1745                  | 148O                            | 1480                            | 1080              | 1080              |
| Height Open-Under doors (mm)                         | 1930             | 1930                  | 1930                            | 1930                            | N/A               | N/A               |
| Width (mm)                                           | 1270             | 1260                  | 1153                            | 1153                            | 927               | 927               |
| Weight (kg) *                                        | 500              | 275                   | 175                             | 160                             | 70                | 40                |
| Grill Area                                           | 2 x 1.0 m        | 1.0 m                 | 0.7 m                           | 0.7 m                           | 0.32 m            | 0.32 m            |
| Warming Tray Area                                    | 1.0 m            | 0.5 m                 | 0.35 m                          | 0.35 m                          | 0.17 m            | 0.17 m            |
| Axles                                                | 1                | 1                     | 1                               | N/A                             | 1                 | N/A               |
| Trailer Classification                               | 01               | OI                    | 01                              | N/A                             | OI                | N/A               |
| Wheel Size                                           | 10 Inch          | 10 Inch               | 10 Inch                         | 10 Inch Castor                  | 8 Inch            | 10 Inch Castor    |
| Full European Vehicle Type Approval                  |                  |                       |                                 | N/A                             |                   | N/A               |
| FEATURES                                             |                  |                       |                                 |                                 |                   |                   |
| Towable                                              | $\checkmark$     | $\checkmark$          | $\checkmark$                    | -                               | √                 | -                 |
| Instant Grill Height Adjustment                      |                  |                       |                                 |                                 |                   |                   |
| Lockable Storage Unit                                | -                |                       |                                 |                                 | -                 | -                 |
| Multiple Chefs                                       | $\checkmark$     |                       |                                 |                                 | √                 | ✓                 |
| Door Roof Protection                                 | $\checkmark$     | ✓                     |                                 | √                               | -                 | -                 |
| Easy Clean Out                                       |                  |                       |                                 |                                 |                   |                   |
| Easy Levelling                                       | $\checkmark$     | $\checkmark$          |                                 | -                               | ✓                 | -                 |
| Rear Adjustable Prop Stand                           | $\checkmark$     | $\checkmark$          |                                 | -                               | -                 | -                 |
| Adjustable Roof Vents                                | $\checkmark$     | ✓                     |                                 | -                               | -                 | -                 |
| Integrated Road Lights                               |                  |                       |                                 |                                 |                   |                   |
| ACCESSORIES                                          |                  |                       |                                 |                                 |                   |                   |
| Internal 12 Volt wiring circuit for LED Flood Lights |                  | Optional              |                                 | -                               | -                 | -                 |
| Integrated Fold Up Front Table                       | Optional         | Optional              | Optional                        | Optional                        | Optional          | Optional          |
| Integrated Fold Up Rear Table                        | Optional         | -                     | Optional                        | Optional                        | Optional          | Optional          |
| Integrated Fold Up Side Table                        | -                | Optional              |                                 | -                               | -                 | -                 |
| Fire Extinguisher                                    |                  | Optional              |                                 |                                 | -                 | -                 |
| Clip on Towell Holder                                | Optional         | Optional              | Optional                        | Optional                        | Optional          | Optional          |
| Clip on Tool Holder                                  | Optional         | Optional              | Optional                        | Optional                        | Optional          | Optional          |
| Clip on Bottle Holder / Opener                       | Optional         | Optional              | Optional                        | Optional                        | Optional          | Optional          |
| Large Griddle                                        | Optional         | Optional              | Optional                        | Optional                        | -                 | -                 |
| Small Griddle                                        | Optional         | Optional              | Optional                        | Optional                        | Optional          | Optional          |
| Portable Hand Wash                                   | Optional         | Optional              | Optional                        | Optional                        | Optional          | Optional          |