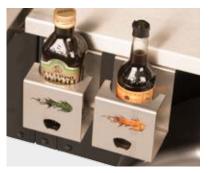

Clip on double towel holder

Clip on bottle holder/bottle opener 2 shown

Portable hand wash

Portable hand wash soap dispenser

Apron

Large hot plate

Small hot plate

Tyre puncture repair spray