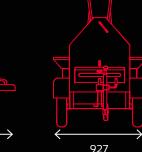

# **120** MINI (TOWABLE)

If you want to get family and friends out and about the whole year round the 120 MINI provides cooking in style with a capacity of 120 BPH. It is able to cook for a whole family. This is the ultimate luxury car accessory!

The 120 MINI is also available as a mobile version.

#### 120 Grill capacity\*

|                                                      | 1200             | 600                   | 350 T                           | 350 M                           | 120 T             | 120 M             |
|------------------------------------------------------|------------------|-----------------------|---------------------------------|---------------------------------|-------------------|-------------------|
| Group Size (people)                                  | very large, >750 | large groups, 250-750 | medium-large groups<br>50 - 250 | medium-large groups<br>50 - 250 | small groups, <50 | small groups, <50 |
| Cooking Speed(BPH)                                   | 1200             | 600                   | 350                             | 350                             | 120               | 120               |
| MEASUREMENTS \ TECHNICAL SPEC.                       |                  |                       |                                 |                                 |                   |                   |
| Length (mm)                                          | 4200             | 3000                  | 2260                            | 1580                            | 1760              | 920               |
| Load Area (mm)                                       | 3000             | 1904                  | 1355                            | 1355                            | 820               | 820               |
| Height Closed (mm)                                   | 1755             | 1745                  | 148O                            | 1480                            | 1080              | 1080              |
| Height Open-Under doors (mm)                         | 1930             | 1930                  | 1930                            | 1930                            | N/A               | N/A               |
| Width (mm)                                           | 1270             | 1260                  | 1153                            | 1153                            | 927               | 927               |
| Weight (kg) *                                        | 500              | 275                   | 175                             | 160                             | 70                | 40                |
| Grill Area                                           | 2 x 1.0 m        | 1.0 m                 | 0.7 m                           | 0.7 m                           | 0.32 m            | 0.32 m            |
| Warming Tray Area                                    | 1.0 m            | 0.5 m                 | 0.35 m                          | 0.35 m                          | 0.17 m            | 0.17 m            |
| Axles                                                | 1                | 1                     | 1                               | N/A                             | 1                 | N/A               |
| Trailer Classification                               | 01               | OI                    | 01                              | N/A                             | OI                | N/A               |
| Wheel Size                                           | 10 Inch          | 10 Inch               | 10 Inch                         | 10 Inch Castor                  | 8 Inch            | 10 Inch Castor    |
| Full European Vehicle Type Approval                  |                  |                       |                                 | N/A                             |                   | N/A               |
| FEATURES                                             |                  |                       |                                 |                                 |                   |                   |
| Towable                                              | $\checkmark$     | $\checkmark$          | $\checkmark$                    | -                               | √                 | -                 |
| Instant Grill Height Adjustment                      |                  |                       |                                 |                                 |                   |                   |
| Lockable Storage Unit                                | -                |                       |                                 |                                 | -                 | -                 |
| Multiple Chefs                                       | $\checkmark$     |                       |                                 |                                 | √                 | ✓                 |
| Door Roof Protection                                 | $\checkmark$     | ✓                     |                                 | √                               | -                 | -                 |
| Easy Clean Out                                       |                  |                       |                                 |                                 |                   |                   |
| Easy Levelling                                       | $\checkmark$     | $\checkmark$          |                                 | -                               | ✓                 | -                 |
| Rear Adjustable Prop Stand                           | $\checkmark$     | $\checkmark$          |                                 | -                               | -                 | -                 |
| Adjustable Roof Vents                                | $\checkmark$     | ✓                     |                                 | -                               | -                 | -                 |
| Integrated Road Lights                               |                  |                       |                                 |                                 |                   |                   |
| ACCESSORIES                                          |                  |                       |                                 |                                 |                   |                   |
| Internal 12 Volt wiring circuit for LED Flood Lights |                  | Optional              |                                 | -                               | -                 | -                 |
| Integrated Fold Up Front Table                       | Optional         | Optional              | Optional                        | Optional                        | Optional          | Optional          |
| Integrated Fold Up Rear Table                        | Optional         | -                     | Optional                        | Optional                        | Optional          | Optional          |
| Integrated Fold Up Side Table                        | -                | Optional              |                                 | -                               | -                 | -                 |
| Fire Extinguisher                                    |                  | Optional              |                                 |                                 | -                 | -                 |
| Clip on Towell Holder                                | Optional         | Optional              | Optional                        | Optional                        | Optional          | Optional          |
| Clip on Tool Holder                                  | Optional         | Optional              | Optional                        | Optional                        | Optional          | Optional          |
| Clip on Bottle Holder / Opener                       | Optional         | Optional              | Optional                        | Optional                        | Optional          | Optional          |
| Large Griddle                                        | Optional         | Optional              | Optional                        | Optional                        | -                 | -                 |
| Small Griddle                                        | Optional         | Optional              | Optional                        | Optional                        | Optional          | Optional          |
| Portable Hand Wash                                   | Optional         | Optional              | Optional                        | Optional                        | Optional          | Optional          |