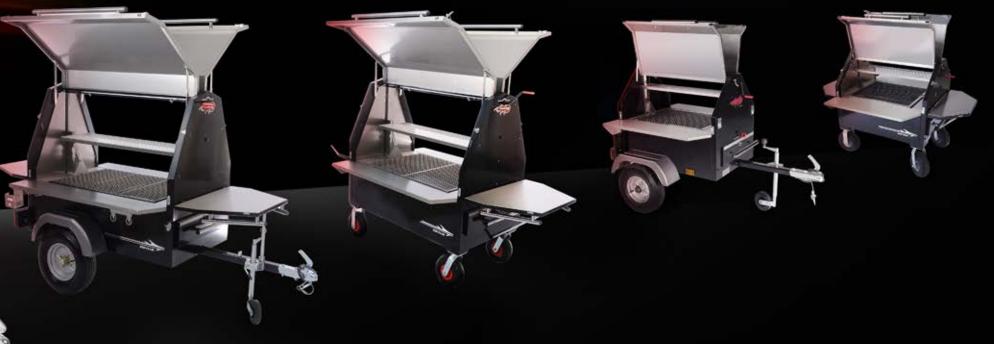

Trailblazers 6 models range from the 120 MINI, specifically designed as the ultimate car accessory for the outdoor family, and small groups, right up to the 1200 FESTIVAL comfortably handling very large groups in excess of 1500 people. All our models are designed to be towable anywhere from a beach to a forest park and by a 4wd, family saloon, van or even a quad or a motorcycle.

# 1200 FESTIVAL

The 1200 Festival is specifically designed for large and very large events where large numbers of people need to be catered for including major sporting events, music festivals and other large community events.

# 600s GRILLMASTER

As our flag ship model, the 600s GRILLMASTER is changing the way outdoor grilling for large groups is approached. Bringing incredible simplicity, huge power, infinite temperature control, ease of transportation, pure theatre, business growth, thriving in all weathers and all seasons and a whole lot of fun, the 600s is simply in a league of its own. Unmatched in the marketplace the 600s has got it all!

## **350 CLUB** (TOWABLE)

The 350 CLUB was added to the range as a response from the market for a smaller more compact unit that performs exactly like its big brothers. Beautifully styled and with a capacity of 350 BPH (burgers per hour) the 350 CLUB is an excellent option where the size and capacity of the 600s isn't required.

# **120** MINI (TOWABLE)

If you want to get family and friends out and about the whole year round the 120 MINI provides cooking in style with a capacity of 120 BPH. It is able to cook for a whole family. This is the ultimate luxury car accessory!