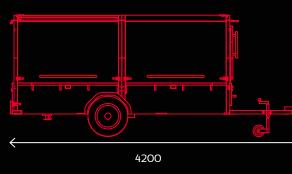

### **GRILL SIZES**

#### 120 Grill capacity\*

|                                                      | 1200             | 600                   | 350 T                           | 350 M                           | 120 T             | 120 M             |
|------------------------------------------------------|------------------|-----------------------|---------------------------------|---------------------------------|-------------------|-------------------|
| Group Size (people)                                  | very large, >750 | large groups, 250-750 | medium-large groups<br>50 - 250 | medium-large groups<br>50 - 250 | small groups, <50 | small groups, <50 |
| Cooking Speed(BPH)                                   | 1200             | 600                   | 350                             | 350                             | 120               | 120               |
| MEASUREMENTS \ TECHNICAL SPEC.                       |                  |                       |                                 |                                 |                   |                   |
| Length (mm)                                          | 4200             | 3000                  | 2260                            | 1580                            | 1760              | 920               |
| Load Area (mm)                                       | 3000             | 1904                  | 1355                            | 1355                            | 820               | 820               |
| Height Closed (mm)                                   | 1755             | 1745                  | 148O                            | 1480                            | 1080              | 1080              |
| Height Open-Under doors (mm)                         | 1930             | 1930                  | 1930                            | 1930                            | N/A               | N/A               |
| Width (mm)                                           | 1270             | 1260                  | 1153                            | 1153                            | 927               | 927               |
| Weight (kg) *                                        | 500              | 275                   | 175                             | 160                             | 70                | 40                |
| Grill Area                                           | 2 x 1.0 m        | 1.0 m                 | 0.7 m                           | 0.7 m                           | 0.32 m            | 0.32 m            |
| Warming Tray Area                                    | 1.0 m            | 0.5 m                 | 0.35 m                          | 0.35 m                          | 0.17 m            | 0.17 m            |
| Axles                                                | 1                | 1                     | 1                               | N/A                             | 1                 | N/A               |
| Trailer Classification                               | 01               | OI                    | 01                              | N/A                             | OI                | N/A               |
| Wheel Size                                           | 10 Inch          | 10 Inch               | 10 Inch                         | 10 Inch Castor                  | 8 Inch            | 10 Inch Castor    |
| Full European Vehicle Type Approval                  |                  |                       |                                 | N/A                             |                   | N/A               |
| FEATURES                                             |                  |                       |                                 |                                 |                   |                   |
| Towable                                              | $\checkmark$     | $\checkmark$          | $\checkmark$                    | -                               | √                 | -                 |
| Instant Grill Height Adjustment                      |                  |                       |                                 |                                 |                   |                   |
| Lockable Storage Unit                                | -                |                       |                                 |                                 | -                 | -                 |
| Multiple Chefs                                       | $\checkmark$     |                       |                                 |                                 | √                 | ✓                 |
| Door Roof Protection                                 | $\checkmark$     | ✓                     |                                 | √                               | -                 | -                 |
| Easy Clean Out                                       |                  |                       |                                 |                                 |                   |                   |
| Easy Levelling                                       | $\checkmark$     | $\checkmark$          |                                 | -                               | ✓                 | -                 |
| Rear Adjustable Prop Stand                           | $\checkmark$     | $\checkmark$          |                                 | -                               | -                 | -                 |
| Adjustable Roof Vents                                | $\checkmark$     | ✓                     |                                 | -                               | -                 | -                 |
| Integrated Road Lights                               |                  |                       |                                 |                                 |                   |                   |
| ACCESSORIES                                          |                  |                       |                                 |                                 |                   |                   |
| Internal 12 Volt wiring circuit for LED Flood Lights |                  | Optional              |                                 | -                               | -                 | -                 |
| Integrated Fold Up Front Table                       | Optional         | Optional              | Optional                        | Optional                        | Optional          | Optional          |
| Integrated Fold Up Rear Table                        | Optional         | -                     | Optional                        | Optional                        | Optional          | Optional          |
| Integrated Fold Up Side Table                        | -                | Optional              |                                 | -                               | -                 | -                 |
| Fire Extinguisher                                    |                  | Optional              |                                 |                                 | -                 | -                 |
| Clip on Towell Holder                                | Optional         | Optional              | Optional                        | Optional                        | Optional          | Optional          |
| Clip on Tool Holder                                  | Optional         | Optional              | Optional                        | Optional                        | Optional          | Optional          |
| Clip on Bottle Holder / Opener                       | Optional         | Optional              | Optional                        | Optional                        | Optional          | Optional          |
| Large Griddle                                        | Optional         | Optional              | Optional                        | Optional                        | -                 | -                 |
| Small Griddle                                        | Optional         | Optional              | Optional                        | Optional                        | Optional          | Optional          |
| Portable Hand Wash                                   | Optional         | Optional              | Optional                        | Optional                        | Optional          | Optional          |