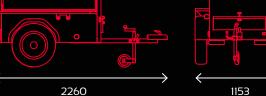

#### 600 GRILLMASTER

350 CLUB (Mobile)

120 MINI (Mobile)

1930

350 CLUB

#### 120 Grill capacity\*

|                                                      | 1200             | 600                   | 350 T                           | 350 M                           | 120 T             | 120 M             |
|------------------------------------------------------|------------------|-----------------------|---------------------------------|---------------------------------|-------------------|-------------------|
| Group Size (people)                                  | very large, >750 | large groups, 250-750 | medium-large groups<br>50 - 250 | medium-large groups<br>50 - 250 | small groups, <50 | small groups, <50 |
| Cooking Speed(BPH)                                   | 1200             | 600                   | 350                             | 350                             | 120               | 120               |
| MEASUREMENTS \ TECHNICAL SPEC.                       |                  |                       |                                 |                                 |                   |                   |
| Length (mm)                                          | 4200             | 3000                  | 2260                            | 1580                            | 1760              | 920               |
| Load Area (mm)                                       | 3000             | 1904                  | 1355                            | 1355                            | 820               | 820               |
| Height Closed (mm)                                   | 1755             | 1745                  | 148O                            | 1480                            | 1080              | 1080              |
| Height Open-Under doors (mm)                         | 1930             | 1930                  | 1930                            | 1930                            | N/A               | N/A               |
| Width (mm)                                           | 1270             | 1260                  | 1153                            | 1153                            | 927               | 927               |
| Weight (kg) *                                        | 500              | 275                   | 175                             | 160                             | 70                | 40                |
| Grill Area                                           | 2 x 1.0 m        | 1.0 m                 | 0.7 m                           | 0.7 m                           | 0.32 m            | 0.32 m            |
| Warming Tray Area                                    | 1.0 m            | 0.5 m                 | 0.35 m                          | 0.35 m                          | 0.17 m            | 0.17 m            |
| Axles                                                | 1                | 1                     | 1                               | N/A                             | 1                 | N/A               |
| Trailer Classification                               | 01               | OI                    | 01                              | N/A                             | OI                | N/A               |
| Wheel Size                                           | 10 Inch          | 10 Inch               | 10 Inch                         | 10 Inch Castor                  | 8 Inch            | 10 Inch Castor    |
| Full European Vehicle Type Approval                  |                  |                       |                                 | N/A                             |                   | N/A               |
| FEATURES                                             |                  |                       |                                 |                                 |                   |                   |
| Towable                                              | $\checkmark$     | $\checkmark$          | $\checkmark$                    | -                               | √                 | -                 |
| Instant Grill Height Adjustment                      |                  |                       |                                 |                                 |                   |                   |
| Lockable Storage Unit                                | -                |                       |                                 |                                 | -                 | -                 |
| Multiple Chefs                                       | $\checkmark$     |                       |                                 |                                 | √                 | ✓                 |
| Door Roof Protection                                 | $\checkmark$     | ✓                     |                                 | √                               | -                 | -                 |
| Easy Clean Out                                       |                  |                       |                                 |                                 |                   |                   |
| Easy Levelling                                       | $\checkmark$     | $\checkmark$          |                                 | -                               | ✓                 | -                 |
| Rear Adjustable Prop Stand                           | $\checkmark$     | $\checkmark$          |                                 | -                               | -                 | -                 |
| Adjustable Roof Vents                                | $\checkmark$     | ✓                     |                                 | -                               | -                 | -                 |
| Integrated Road Lights                               |                  |                       |                                 |                                 |                   |                   |
| ACCESSORIES                                          |                  |                       |                                 |                                 |                   |                   |
| Internal 12 Volt wiring circuit for LED Flood Lights |                  | Optional              |                                 | -                               | -                 | -                 |
| Integrated Fold Up Front Table                       | Optional         | Optional              | Optional                        | Optional                        | Optional          | Optional          |
| Integrated Fold Up Rear Table                        | Optional         | -                     | Optional                        | Optional                        | Optional          | Optional          |
| Integrated Fold Up Side Table                        | -                | Optional              |                                 | -                               | -                 | -                 |
| Fire Extinguisher                                    |                  | Optional              |                                 |                                 | -                 | -                 |
| Clip on Towell Holder                                | Optional         | Optional              | Optional                        | Optional                        | Optional          | Optional          |
| Clip on Tool Holder                                  | Optional         | Optional              | Optional                        | Optional                        | Optional          | Optional          |
| Clip on Bottle Holder / Opener                       | Optional         | Optional              | Optional                        | Optional                        | Optional          | Optional          |
| Large Griddle                                        | Optional         | Optional              | Optional                        | Optional                        | -                 | -                 |
| Small Griddle                                        | Optional         | Optional              | Optional                        | Optional                        | Optional          | Optional          |
| Portable Hand Wash                                   | Optional         | Optional              | Optional                        | Optional                        | Optional          | Optional          |