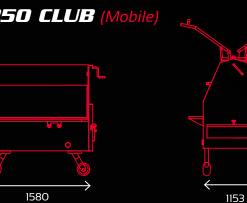

## **350 CLUB** (MOBILE)

100

. The

#### 600 GRILLMASTER

350 CLUB (Mobile)

120 MINI (Mobile)

1930

350 CLUB

#### 120 Grill capacity\*

|                                                      | 1200             | 600                   | 350 T                           | 350 M                           | 120 T             | 120 M             |
|------------------------------------------------------|------------------|-----------------------|---------------------------------|---------------------------------|-------------------|-------------------|
| Group Size (people)                                  | very large, >750 | large groups, 250-750 | medium-large groups<br>50 - 250 | medium-large groups<br>50 - 250 | small groups, <50 | small groups, <50 |
| Cooking Speed(BPH)                                   | 1200             | 600                   | 350                             | 350                             | 120               | 120               |
| MEASUREMENTS \ TECHNICAL SPEC.                       |                  |                       |                                 |                                 |                   |                   |
| Length (mm)                                          | 4200             | 3000                  | 2260                            | 1580                            | 1760              | 920               |
| Load Area (mm)                                       | 3000             | 1904                  | 1355                            | 1355                            | 820               | 820               |
| Height Closed (mm)                                   | 1755             | 1745                  | 148O                            | 1480                            | 1080              | 1080              |
| Height Open-Under doors (mm)                         | 1930             | 1930                  | 1930                            | 1930                            | N/A               | N/A               |
| Width (mm)                                           | 1270             | 1260                  | 1153                            | 1153                            | 927               | 927               |
| Weight (kg) *                                        | 500              | 275                   | 175                             | 160                             | 70                | 40                |
| Grill Area                                           | 2 x 1.0 m        | 1.0 m                 | 0.7 m                           | 0.7 m                           | 0.32 m            | 0.32 m            |
| Warming Tray Area                                    | 1.0 m            | 0.5 m                 | 0.35 m                          | 0.35 m                          | 0.17 m            | 0.17 m            |
| Axles                                                | 1                | 1                     | 1                               | N/A                             | 1                 | N/A               |
| Trailer Classification                               | 01               | OI                    | 01                              | N/A                             | OI                | N/A               |
| Wheel Size                                           | 10 Inch          | 10 Inch               | 10 Inch                         | 10 Inch Castor                  | 8 Inch            | 10 Inch Castor    |
| Full European Vehicle Type Approval                  |                  |                       |                                 | N/A                             |                   | N/A               |
| FEATURES                                             |                  |                       |                                 |                                 |                   |                   |
| Towable                                              | $\checkmark$     | $\checkmark$          | $\checkmark$                    | -                               | √                 | -                 |
| Instant Grill Height Adjustment                      |                  |                       |                                 |                                 |                   |                   |
| Lockable Storage Unit                                | -                |                       |                                 |                                 | -                 | -                 |
| Multiple Chefs                                       | $\checkmark$     |                       |                                 |                                 | √                 | ✓                 |
| Door Roof Protection                                 | $\checkmark$     | ✓                     |                                 | √                               | -                 | -                 |
| Easy Clean Out                                       |                  |                       |                                 |                                 |                   |                   |
| Easy Levelling                                       | $\checkmark$     | $\checkmark$          |                                 | -                               | ✓                 | -                 |
| Rear Adjustable Prop Stand                           | $\checkmark$     | $\checkmark$          |                                 | -                               | -                 | -                 |
| Adjustable Roof Vents                                | $\checkmark$     | ✓                     |                                 | -                               | -                 | -                 |
| Integrated Road Lights                               |                  |                       |                                 |                                 |                   |                   |
| ACCESSORIES                                          |                  |                       |                                 |                                 |                   |                   |
| Internal 12 Volt wiring circuit for LED Flood Lights |                  | Optional              |                                 | -                               | -                 | -                 |
| Integrated Fold Up Front Table                       | Optional         | Optional              | Optional                        | Optional                        | Optional          | Optional          |
| Integrated Fold Up Rear Table                        | Optional         | -                     | Optional                        | Optional                        | Optional          | Optional          |
| Integrated Fold Up Side Table                        | -                | Optional              |                                 | -                               | -                 | -                 |
| Fire Extinguisher                                    |                  | Optional              |                                 |                                 | -                 | -                 |
| Clip on Towell Holder                                | Optional         | Optional              | Optional                        | Optional                        | Optional          | Optional          |
| Clip on Tool Holder                                  | Optional         | Optional              | Optional                        | Optional                        | Optional          | Optional          |
| Clip on Bottle Holder / Opener                       | Optional         | Optional              | Optional                        | Optional                        | Optional          | Optional          |
| Large Griddle                                        | Optional         | Optional              | Optional                        | Optional                        | -                 | -                 |
| Small Griddle                                        | Optional         | Optional              | Optional                        | Optional                        | Optional          | Optional          |
| Portable Hand Wash                                   | Optional         | Optional              | Optional                        | Optional                        | Optional          | Optional          |