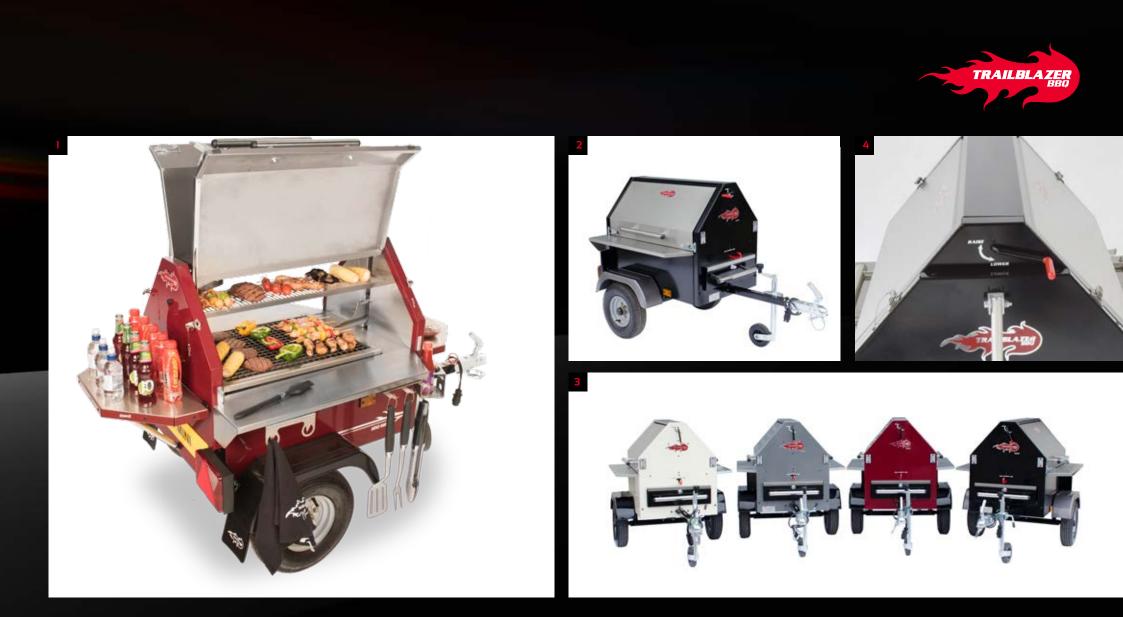

# HOOK IT 'N' COOK IT...

WITH THE AWARD WINNING TRAILBLAZER TOWABLE BBQ RANGE

# ...NOW YOU CAN!

With our new extended range of Trailblazers, if you need a BBQ for anything from a small, to very large groups, then there is nothing comes close to the amazing Trailblazer BBQ/Grill range. Unrivalled in the marketplace.

Trailblazers 6 models range from the 120 MINI, specifically designed as the ultimate car accessory for the outdoor family, and small groups, right up to the 1200 FESTIVAL comfortably handling very large groups in excess of 1500 people. All our models are designed to be towable anywhere from a beach to a forest park and by a 4wd, family saloon, van or even a quad or a motorcycle.

# 1200 FESTIVAL

The 1200 Festival is specifically designed for large and very large events where large numbers of people need to be catered for including major sporting events, music festivals and other large community events.

### Barbecuing for EXTRA LARGE groups, you need a TRAILBLAZER 1200 FESTIVAL

Fully loaded, split grill 2 Closed in, ready for towing in 2 minutes 3 Optional front and back drop down tables 4 Drop down lighting board to secure Ash box while towing
Integrated Gull Wing doors for towing and weather protection

# 600s GRILLMASTER

As our flag ship model, the 600s GRILLMASTER is changing the way outdoor grilling for large groups is approached. Bringing incredible simplicity, huge power, infinite temperature control, ease of transportation, pure theatre, business growth, thriving in all weathers and all seasons and a whole lot of fun, the 600s is simply in a league of its own. Unmatched in the marketplace the 600s has got it all!

### Barbecuing for large Groups? The TRAILBLAZER 6005 GRILLMASTER has got it all!

1 600s fully loaded with tables and accessories 2 Large weather proof storage compartment for all those essentials including tools, portable hand wash, accessories and valuables 3 Instant ash removal with scraper blade and removable ash box 4 top adjustable vents 5 Optional clip on tool accessories

## **350 CLUB** (TOWABLE)

The 350 CLUB was added to the range as a response from the market for a smaller more compact unit that performs exactly like its big brothers. Beautifully styled and with a capacity of 350 BPH (burgers per hour) the 350 CLUB is an excellent option where the size and capacity of the 600s isn't required.

# **120** MINI (TOWABLE)

If you want to get family and friends out and about the whole year round the 120 MINI provides cooking in style with a capacity of 120 BPH. It is able to cook for a whole family. This is the ultimate luxury car accessory!