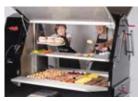

#### The unique characteristics of the Trailblazer are:

- I Immense heat, not achievable with gas
- 2 Huge cooking surface for up to 120 burgers at a time
- 3 Instantly controllable temperature from searing hot to, low θ slow cooking. Never again will you be fighting off the flames and burning those burgers or waiting all day with a gas BBQ when the wind picks up!
- 4 All Stainless steel on internal surfaces

- 5 Angle adjustment for un level ground
- 6 Gull wing doors to close off BBQ, and with the 600s GRILLMASTER and the 1200 FESTIVAL, provides protection from the weather
- 7 Adjustable top vent, releasing smoke
- 8 Instant clean out and disposal of ash
- 9 Permanent certified trailer with lighting system