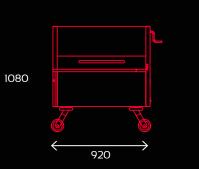

#### 600 GRILLMASTER

350 CLUB (Mobile)

120 MINI (Mobile)

1930

350 CLUB

#### 120 Grill capacity\*

|                                                      | 1200             | 600                   | 350 T                           | 350 M                           | 120 T             | 120 M             |
|------------------------------------------------------|------------------|-----------------------|---------------------------------|---------------------------------|-------------------|-------------------|
| Group Size (people)                                  | very large, >750 | large groups, 250-750 | medium-large groups<br>50 - 250 | medium-large groups<br>50 - 250 | small groups, <50 | small groups, <50 |
| Cooking Speed(BPH)                                   | 1200             | 600                   | 350                             | 350                             | 120               | 120               |
| MEASUREMENTS \ TECHNICAL SPEC.                       |                  |                       |                                 |                                 |                   |                   |
| Length (mm)                                          | 4200             | 3000                  | 2260                            | 1580                            | 1760              | 920               |
| Load Area (mm)                                       | 3000             | 1904                  | 1355                            | 1355                            | 820               | 820               |
| Height Closed (mm)                                   | 1755             | 1745                  | 148O                            | 1480                            | 1080              | 1080              |
| Height Open-Under doors (mm)                         | 1930             | 1930                  | 1930                            | 1930                            | N/A               | N/A               |
| Width (mm)                                           | 1270             | 1260                  | 1153                            | 1153                            | 927               | 927               |
| Weight (kg) *                                        | 500              | 275                   | 175                             | 160                             | 70                | 40                |
| Grill Area                                           | 2 x 1.0 m        | 1.0 m                 | 0.7 m                           | 0.7 m                           | 0.32 m            | 0.32 m            |
| Warming Tray Area                                    | 1.0 m            | 0.5 m                 | 0.35 m                          | 0.35 m                          | 0.17 m            | 0.17 m            |
| Axles                                                | 1                | 1                     | 1                               | N/A                             | 1                 | N/A               |
| Trailer Classification                               | 01               | OI                    | 01                              | N/A                             | OI                | N/A               |
| Wheel Size                                           | 10 Inch          | 10 Inch               | 10 Inch                         | 10 Inch Castor                  | 8 Inch            | 10 Inch Castor    |
| Full European Vehicle Type Approval                  |                  |                       |                                 | N/A                             |                   | N/A               |
| FEATURES                                             |                  |                       |                                 |                                 |                   |                   |
| Towable                                              | $\checkmark$     | $\checkmark$          | $\checkmark$                    | -                               | √                 | -                 |
| Instant Grill Height Adjustment                      |                  |                       |                                 |                                 |                   |                   |
| Lockable Storage Unit                                | -                |                       |                                 |                                 | -                 | -                 |
| Multiple Chefs                                       | $\checkmark$     |                       |                                 |                                 | √                 | ✓                 |
| Door Roof Protection                                 | $\checkmark$     | ✓                     |                                 | √                               | -                 | -                 |
| Easy Clean Out                                       |                  |                       |                                 |                                 |                   |                   |
| Easy Levelling                                       | $\checkmark$     | $\checkmark$          |                                 | -                               | ✓                 | -                 |
| Rear Adjustable Prop Stand                           | $\checkmark$     | $\checkmark$          |                                 | -                               | -                 | -                 |
| Adjustable Roof Vents                                | $\checkmark$     | ✓                     |                                 | -                               | -                 | -                 |
| Integrated Road Lights                               |                  |                       |                                 |                                 |                   |                   |
| ACCESSORIES                                          |                  |                       |                                 |                                 |                   |                   |
| Internal 12 Volt wiring circuit for LED Flood Lights |                  | Optional              |                                 | -                               | -                 | -                 |
| Integrated Fold Up Front Table                       | Optional         | Optional              | Optional                        | Optional                        | Optional          | Optional          |
| Integrated Fold Up Rear Table                        | Optional         | -                     | Optional                        | Optional                        | Optional          | Optional          |
| Integrated Fold Up Side Table                        | -                | Optional              |                                 | -                               | -                 | -                 |
| Fire Extinguisher                                    |                  | Optional              |                                 |                                 | -                 | -                 |
| Clip on Towell Holder                                | Optional         | Optional              | Optional                        | Optional                        | Optional          | Optional          |
| Clip on Tool Holder                                  | Optional         | Optional              | Optional                        | Optional                        | Optional          | Optional          |
| Clip on Bottle Holder / Opener                       | Optional         | Optional              | Optional                        | Optional                        | Optional          | Optional          |
| Large Griddle                                        | Optional         | Optional              | Optional                        | Optional                        | -                 | -                 |
| Small Griddle                                        | Optional         | Optional              | Optional                        | Optional                        | Optional          | Optional          |
| Portable Hand Wash                                   | Optional         | Optional              | Optional                        | Optional                        | Optional          | Optional          |