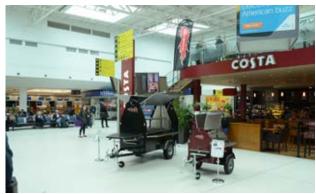

# IT'S A GREAT ALL ROUNDER...

Thanks to the innovative and unique TRAILBLAZER towable and mobile barbeque range, outdoor entertaining and catering anywhere, anytime and for any number of people is now better than ever.

While enjoying all the conveniences usually associated with gas, the charcoal powered Trailblazer is the only serious barbeque option for large groups. Whatever the weather, wherever you are, everyone can enjoy the authentic smoky taste that charcoal provides.

Offering the ultimate barbeque experience, from the TRAILBLAZER 120 MINI to the TRAILBLAZER 1200 FESTIVAL comfortably reaching cruising speeds of up to 1200 burgers per hour (BPH) for the 1200 FESTIVAL all the while retaining the finesse and control to perfectly cook a Chateaubriand.