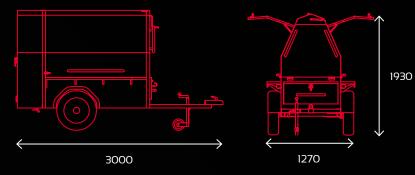

### **GRILL SIZES**

#### 120 Grill capacity\*

|                                                      | 1200             | 600                   | 350 T                           | 350 M                           | 120 T             | 120 M             |
|------------------------------------------------------|------------------|-----------------------|---------------------------------|---------------------------------|-------------------|-------------------|
| Group Size (people)                                  | very large, >750 | large groups, 250-750 | medium-large groups<br>50 - 250 | medium-large groups<br>50 - 250 | small groups, <50 | small groups, <50 |
| Cooking Speed(BPH)                                   | 1200             | 600                   | 350                             | 350                             | 120               | 120               |
| MEASUREMENTS \ TECHNICAL SPEC.                       |                  |                       |                                 |                                 |                   |                   |
| Length (mm)                                          | 4200             | 3000                  | 2260                            | 1580                            | 1760              | 920               |
| Load Area (mm)                                       | 3000             | 1904                  | 1355                            | 1355                            | 820               | 820               |
| Height Closed (mm)                                   | 1755             | 1745                  | 148O                            | 1480                            | 1080              | 1080              |
| Height Open-Under doors (mm)                         | 1930             | 1930                  | 1930                            | 1930                            | N/A               | N/A               |
| Width (mm)                                           | 1270             | 1260                  | 1153                            | 1153                            | 927               | 927               |
| Weight (kg) *                                        | 500              | 275                   | 175                             | 160                             | 70                | 40                |
| Grill Area                                           | 2 x 1.0 m        | 1.0 m                 | 0.7 m                           | 0.7 m                           | 0.32 m            | 0.32 m            |
| Warming Tray Area                                    | 1.0 m            | 0.5 m                 | 0.35 m                          | 0.35 m                          | 0.17 m            | 0.17 m            |
| Axles                                                | 1                | 1                     | 1                               | N/A                             | 1                 | N/A               |
| Trailer Classification                               | 01               | OI                    | 01                              | N/A                             | OI                | N/A               |
| Wheel Size                                           | 10 Inch          | 10 Inch               | 10 Inch                         | 10 Inch Castor                  | 8 Inch            | 10 Inch Castor    |
| Full European Vehicle Type Approval                  |                  |                       |                                 | N/A                             |                   | N/A               |
| FEATURES                                             |                  |                       |                                 |                                 |                   |                   |
| Towable                                              | $\checkmark$     | $\checkmark$          | $\checkmark$                    | -                               | √                 | -                 |
| Instant Grill Height Adjustment                      |                  |                       |                                 |                                 |                   |                   |
| Lockable Storage Unit                                | -                |                       |                                 |                                 | -                 | -                 |
| Multiple Chefs                                       | $\checkmark$     |                       |                                 |                                 | √                 | ✓                 |
| Door Roof Protection                                 | $\checkmark$     | ✓                     |                                 | √                               | -                 | -                 |
| Easy Clean Out                                       |                  |                       |                                 |                                 |                   |                   |
| Easy Levelling                                       | $\checkmark$     | $\checkmark$          |                                 | -                               | ✓                 | -                 |
| Rear Adjustable Prop Stand                           | $\checkmark$     | $\checkmark$          |                                 | -                               | -                 | -                 |
| Adjustable Roof Vents                                | $\checkmark$     | ✓                     |                                 | -                               | -                 | -                 |
| Integrated Road Lights                               |                  |                       |                                 |                                 |                   |                   |
| ACCESSORIES                                          |                  |                       |                                 |                                 |                   |                   |
| Internal 12 Volt wiring circuit for LED Flood Lights |                  | Optional              |                                 | -                               | -                 | -                 |
| Integrated Fold Up Front Table                       | Optional         | Optional              | Optional                        | Optional                        | Optional          | Optional          |
| Integrated Fold Up Rear Table                        | Optional         | -                     | Optional                        | Optional                        | Optional          | Optional          |
| Integrated Fold Up Side Table                        | -                | Optional              |                                 | -                               | -                 | -                 |
| Fire Extinguisher                                    |                  | Optional              |                                 |                                 | -                 | -                 |
| Clip on Towell Holder                                | Optional         | Optional              | Optional                        | Optional                        | Optional          | Optional          |
| Clip on Tool Holder                                  | Optional         | Optional              | Optional                        | Optional                        | Optional          | Optional          |
| Clip on Bottle Holder / Opener                       | Optional         | Optional              | Optional                        | Optional                        | Optional          | Optional          |
| Large Griddle                                        | Optional         | Optional              | Optional                        | Optional                        | -                 | -                 |
| Small Griddle                                        | Optional         | Optional              | Optional                        | Optional                        | Optional          | Optional          |
| Portable Hand Wash                                   | Optional         | Optional              | Optional                        | Optional                        | Optional          | Optional          |