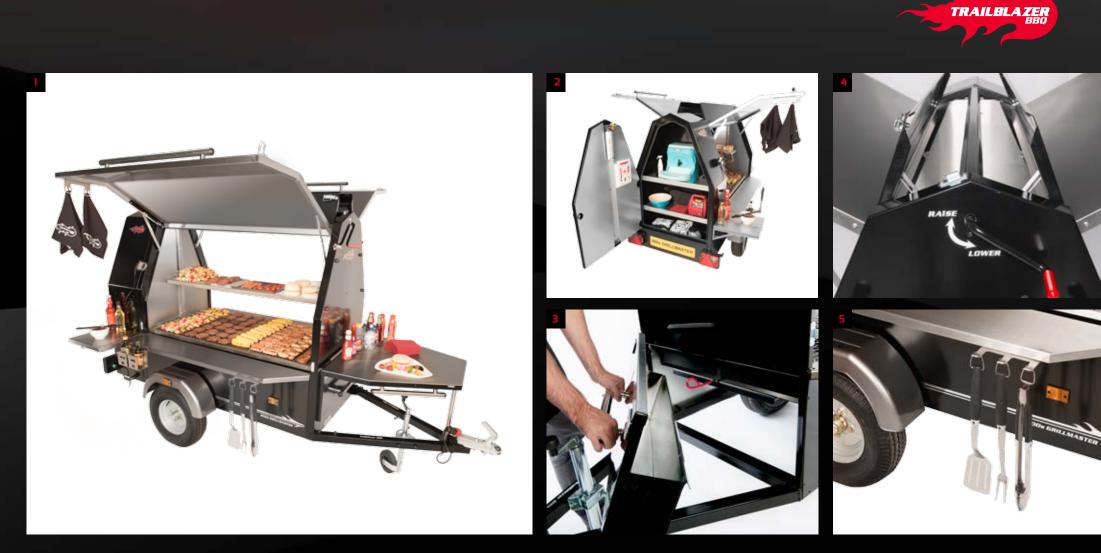

### Barbecuing for large Groups? The TRAILBLAZER 6005 GRILLMASTER has got it all!

1 600s fully loaded with tables and accessories 2 Large weather proof storage compartment for all those essentials including tools, portable hand wash, accessories and valuables 3 Instant ash removal with scraper blade and removable ash box 4 top adjustable vents 5 Optional clip on tool accessories

- 5 Angle adjustment for un level ground
- 6 Gull wing doors to close off BBQ, and with the 600s GRILLMASTER and the 1200 FESTIVAL, provides protection from the weather
- 7 Adjustable top vent, releasing smoke
- 8 Instant clean out and disposal of ash
- 9 Permanent certified trailer with lighting system

#### The unique characteristics of the Trailblazer are:

- I Immense heat, not achievable with gas
- 2 Huge cooking surface for up to 120 burgers at a time
- 3 Instantly controllable temperature from searing hot to, low θ slow cooking. Never again will you be fighting off the flames and burning those burgers or waiting all day with a gas BBQ when the wind picks up!
- 4 All Stainless steel on internal surfaces