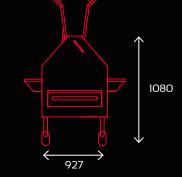

#### 600 GRILLMASTER

350 CLUB (Mobile)

120 MINI (Mobile)

1930

350 CLUB

#### 120 Grill capacity\*

|                                                      | 1200             | 600                   | 350 T                           | 350 M                           | 120 T             | 120 M             |
|------------------------------------------------------|------------------|-----------------------|---------------------------------|---------------------------------|-------------------|-------------------|
| Group Size (people)                                  | very large, >750 | large groups, 250-750 | medium-large groups<br>50 - 250 | medium-large groups<br>50 - 250 | small groups, <50 | small groups, <50 |
| Cooking Speed(BPH)                                   | 1200             | 600                   | 350                             | 350                             | 120               | 120               |
| MEASUREMENTS \ TECHNICAL SPEC.                       |                  |                       |                                 |                                 |                   |                   |
| Length (mm)                                          | 4200             | 3000                  | 2260                            | 1580                            | 1760              | 920               |
| Load Area (mm)                                       | 3000             | 1904                  | 1355                            | 1355                            | 820               | 820               |
| Height Closed (mm)                                   | 1755             | 1745                  | 148O                            | 1480                            | 1080              | 1080              |
| Height Open-Under doors (mm)                         | 1930             | 1930                  | 1930                            | 1930                            | N/A               | N/A               |
| Width (mm)                                           | 1270             | 1260                  | 1153                            | 1153                            | 927               | 927               |
| Weight (kg) *                                        | 500              | 275                   | 175                             | 160                             | 70                | 40                |
| Grill Area                                           | 2 x 1.0 m        | 1.0 m                 | 0.7 m                           | 0.7 m                           | 0.32 m            | 0.32 m            |
| Warming Tray Area                                    | 1.0 m            | 0.5 m                 | 0.35 m                          | 0.35 m                          | 0.17 m            | 0.17 m            |
| Axles                                                | 1                | 1                     | 1                               | N/A                             | 1                 | N/A               |
| Trailer Classification                               | 01               | OI                    | 01                              | N/A                             | OI                | N/A               |
| Wheel Size                                           | 10 Inch          | 10 Inch               | 10 Inch                         | 10 Inch Castor                  | 8 Inch            | 10 Inch Castor    |
| Full European Vehicle Type Approval                  |                  |                       |                                 | N/A                             |                   | N/A               |
| FEATURES                                             |                  |                       |                                 |                                 |                   |                   |
| Towable                                              | $\checkmark$     | $\checkmark$          | $\checkmark$                    | -                               | √                 | -                 |
| Instant Grill Height Adjustment                      |                  |                       |                                 |                                 |                   |                   |
| Lockable Storage Unit                                | -                |                       |                                 |                                 | -                 | -                 |
| Multiple Chefs                                       | $\checkmark$     |                       |                                 |                                 | √                 | ✓                 |
| Door Roof Protection                                 | $\checkmark$     | ✓                     |                                 | √                               | -                 | -                 |
| Easy Clean Out                                       |                  |                       |                                 |                                 |                   |                   |
| Easy Levelling                                       | $\checkmark$     | $\checkmark$          |                                 | -                               | ✓                 | -                 |
| Rear Adjustable Prop Stand                           | $\checkmark$     | $\checkmark$          |                                 | -                               | -                 | -                 |
| Adjustable Roof Vents                                | $\checkmark$     | ✓                     |                                 | -                               | -                 | -                 |
| Integrated Road Lights                               |                  |                       |                                 |                                 |                   |                   |
| ACCESSORIES                                          |                  |                       |                                 |                                 |                   |                   |
| Internal 12 Volt wiring circuit for LED Flood Lights |                  | Optional              |                                 | -                               | -                 | -                 |
| Integrated Fold Up Front Table                       | Optional         | Optional              | Optional                        | Optional                        | Optional          | Optional          |
| Integrated Fold Up Rear Table                        | Optional         | -                     | Optional                        | Optional                        | Optional          | Optional          |
| Integrated Fold Up Side Table                        | -                | Optional              |                                 | -                               | -                 | -                 |
| Fire Extinguisher                                    |                  | Optional              |                                 |                                 | -                 | -                 |
| Clip on Towell Holder                                | Optional         | Optional              | Optional                        | Optional                        | Optional          | Optional          |
| Clip on Tool Holder                                  | Optional         | Optional              | Optional                        | Optional                        | Optional          | Optional          |
| Clip on Bottle Holder / Opener                       | Optional         | Optional              | Optional                        | Optional                        | Optional          | Optional          |
| Large Griddle                                        | Optional         | Optional              | Optional                        | Optional                        | -                 | -                 |
| Small Griddle                                        | Optional         | Optional              | Optional                        | Optional                        | Optional          | Optional          |
| Portable Hand Wash                                   | Optional         | Optional              | Optional                        | Optional                        | Optional          | Optional          |