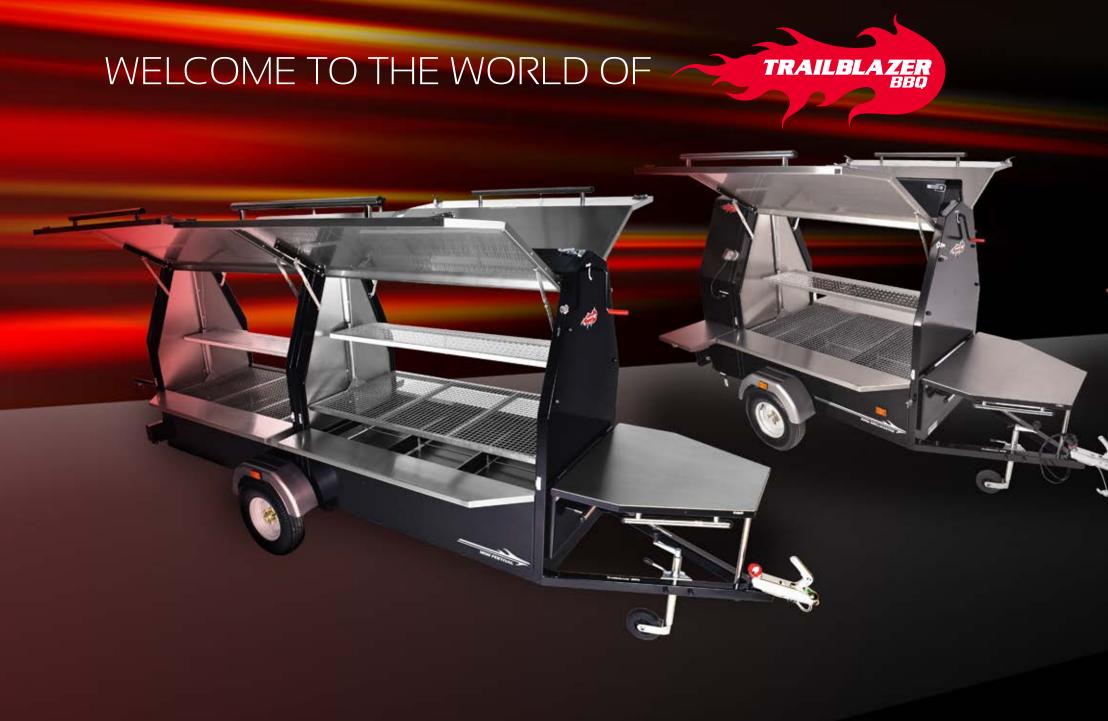

# HOOK IT 'N' COOK IT...

WITH THE AWARD WINNING TRAILBLAZER TOWABLE BBQ RANGE

# ...NOW YOU CAN!

With our new extended range of Trailblazers, if you need a BBQ for anything from a small, to very large groups, then there is nothing comes close to the amazing Trailblazer BBQ/Grill range. Unrivalled in the marketplace.

Trailblazers 6 models range from the 120 MINI, specifically designed as the ultimate car accessory for the outdoor family, and small groups, right up to the 1200 FESTIVAL comfortably handling very large groups in excess of 1500 people. All our models are designed to be towable anywhere from a beach to a forest park and by a 4wd, family saloon, van or even a quad or a motorcycle.

With its innovative gull wing style designed to protect against sun, rain, hail or snow, Trailblazer will become more than just a fairweather friend. Along with its impressive grilling power, Trailblazer simply oozes personality. Frequently becoming the star of the show and the center of attraction at your outdoor event generating a steady flow of future business and bookings.