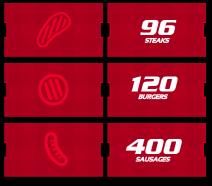

Alternatively, if you need to cook high quality cuts of meat and serve everyone at the same time such as at a wedding reception or VIP hospitality, the I2OO FESTIVAL is able to cook up to 96 steaks at the same time. With the split grill structure you are also able to have variable temperatures at the same time providing huge levels of control over your grilling.

Offering the ultimate barbeque experience, from the TRAILBLAZER 120 MINI to the TRAILBLAZER 1200 FESTIVAL comfortably reaching cruising speeds of up to 1200 burgers per hour (BPH) for the 1200 FESTIVAL all the while retaining the finesse and control to perfectly cook a Chateaubriand.