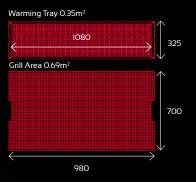

### 350 CLUB Grill capacity\*

\* Please note, capacity suggestions are for guidelines only.

#### 120 Grill capacity\*

|                                                      | 1200             | 600                   | 350 T                           | 350 M                           | 120 T             | 120 M             |
|------------------------------------------------------|------------------|-----------------------|---------------------------------|---------------------------------|-------------------|-------------------|
| Group Size (people)                                  | very large, >750 | large groups, 250-750 | medium-large groups<br>50 - 250 | medium-large groups<br>50 - 250 | small groups, <50 | small groups, <50 |
| Cooking Speed(BPH)                                   | 1200             | 600                   | 350                             | 350                             | 120               | 120               |
| MEASUREMENTS \ TECHNICAL SPEC.                       |                  |                       |                                 |                                 |                   |                   |
| Length (mm)                                          | 4200             | 3000                  | 2260                            | 1580                            | 1760              | 920               |
| Load Area (mm)                                       | 3000             | 1904                  | 1355                            | 1355                            | 820               | 820               |
| Height Closed (mm)                                   | 1755             | 1745                  | 148O                            | 1480                            | 1080              | 1080              |
| Height Open-Under doors (mm)                         | 1930             | 1930                  | 1930                            | 1930                            | N/A               | N/A               |
| Width (mm)                                           | 1270             | 1260                  | 1153                            | 1153                            | 927               | 927               |
| Weight (kg) *                                        | 500              | 275                   | 175                             | 160                             | 70                | 40                |
| Grill Area                                           | 2 x 1.0 m        | 1.0 m                 | 0.7 m                           | 0.7 m                           | 0.32 m            | 0.32 m            |
| Warming Tray Area                                    | 1.0 m            | 0.5 m                 | 0.35 m                          | 0.35 m                          | 0.17 m            | 0.17 m            |
| Axles                                                | 1                | 1                     | 1                               | N/A                             | 1                 | N/A               |
| Trailer Classification                               | 01               | OI                    | 01                              | N/A                             | OI                | N/A               |
| Wheel Size                                           | 10 Inch          | 10 Inch               | 10 Inch                         | 10 Inch Castor                  | 8 Inch            | 10 Inch Castor    |
| Full European Vehicle Type Approval                  |                  |                       |                                 | N/A                             |                   | N/A               |
| FEATURES                                             |                  |                       |                                 |                                 |                   |                   |
| Towable                                              | $\checkmark$     | $\checkmark$          | $\checkmark$                    | -                               | √                 | -                 |
| Instant Grill Height Adjustment                      |                  |                       |                                 |                                 |                   |                   |
| Lockable Storage Unit                                | -                |                       |                                 |                                 | -                 | -                 |
| Multiple Chefs                                       | $\checkmark$     |                       |                                 |                                 | √                 | ✓                 |
| Door Roof Protection                                 | $\checkmark$     | ✓                     |                                 | √                               | -                 | -                 |
| Easy Clean Out                                       |                  |                       |                                 |                                 |                   |                   |
| Easy Levelling                                       | $\checkmark$     | $\checkmark$          |                                 | -                               | ✓                 | -                 |
| Rear Adjustable Prop Stand                           | $\checkmark$     | $\checkmark$          |                                 | -                               | -                 | -                 |
| Adjustable Roof Vents                                | $\checkmark$     | ✓                     |                                 | -                               | -                 | -                 |
| Integrated Road Lights                               |                  |                       |                                 |                                 |                   |                   |
| ACCESSORIES                                          |                  |                       |                                 |                                 |                   |                   |
| Internal 12 Volt wiring circuit for LED Flood Lights |                  | Optional              |                                 | -                               | -                 | -                 |
| Integrated Fold Up Front Table                       | Optional         | Optional              | Optional                        | Optional                        | Optional          | Optional          |
| Integrated Fold Up Rear Table                        | Optional         | -                     | Optional                        | Optional                        | Optional          | Optional          |
| Integrated Fold Up Side Table                        | -                | Optional              |                                 | -                               | -                 | -                 |
| Fire Extinguisher                                    |                  | Optional              |                                 |                                 | -                 | -                 |
| Clip on Towell Holder                                | Optional         | Optional              | Optional                        | Optional                        | Optional          | Optional          |
| Clip on Tool Holder                                  | Optional         | Optional              | Optional                        | Optional                        | Optional          | Optional          |
| Clip on Bottle Holder / Opener                       | Optional         | Optional              | Optional                        | Optional                        | Optional          | Optional          |
| Large Griddle                                        | Optional         | Optional              | Optional                        | Optional                        | -                 | -                 |
| Small Griddle                                        | Optional         | Optional              | Optional                        | Optional                        | Optional          | Optional          |
| Portable Hand Wash                                   | Optional         | Optional              | Optional                        | Optional                        | Optional          | Optional          |