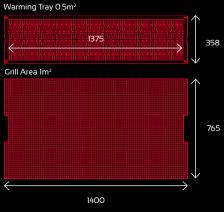

#### 6005 GRILLMASTER Grill capacity\*

\* Please note, capacity suggestions are for guidelines only.

#### 120 Grill capacity\*

|                                                      | 1200             | 600                   | 350 T                           | 350 M                           | 120 T             | 120 M             |
|------------------------------------------------------|------------------|-----------------------|---------------------------------|---------------------------------|-------------------|-------------------|
| Group Size (people)                                  | very large, >750 | large groups, 250-750 | medium-large groups<br>50 - 250 | medium-large groups<br>50 - 250 | small groups, <50 | small groups, <50 |
| Cooking Speed(BPH)                                   | 1200             | 600                   | 350                             | 350                             | 120               | 120               |
| MEASUREMENTS \ TECHNICAL SPEC.                       |                  |                       |                                 |                                 |                   |                   |
| Length (mm)                                          | 4200             | 3000                  | 2260                            | 1580                            | 1760              | 920               |
| Load Area (mm)                                       | 3000             | 1904                  | 1355                            | 1355                            | 820               | 820               |
| Height Closed (mm)                                   | 1755             | 1745                  | 148O                            | 1480                            | 1080              | 1080              |
| Height Open-Under doors (mm)                         | 1930             | 1930                  | 1930                            | 1930                            | N/A               | N/A               |
| Width (mm)                                           | 1270             | 1260                  | 1153                            | 1153                            | 927               | 927               |
| Weight (kg) *                                        | 500              | 275                   | 175                             | 160                             | 70                | 40                |
| Grill Area                                           | 2 x 1.0 m        | 1.0 m                 | 0.7 m                           | 0.7 m                           | 0.32 m            | 0.32 m            |
| Warming Tray Area                                    | 1.0 m            | 0.5 m                 | 0.35 m                          | 0.35 m                          | 0.17 m            | 0.17 m            |
| Axles                                                | 1                | 1                     | 1                               | N/A                             | 1                 | N/A               |
| Trailer Classification                               | 01               | OI                    | 01                              | N/A                             | OI                | N/A               |
| Wheel Size                                           | 10 Inch          | 10 Inch               | 10 Inch                         | 10 Inch Castor                  | 8 Inch            | 10 Inch Castor    |
| Full European Vehicle Type Approval                  |                  |                       |                                 | N/A                             |                   | N/A               |
| FEATURES                                             |                  |                       |                                 |                                 |                   |                   |
| Towable                                              | $\checkmark$     | $\checkmark$          | $\checkmark$                    | -                               | √                 | -                 |
| Instant Grill Height Adjustment                      |                  |                       |                                 |                                 |                   |                   |
| Lockable Storage Unit                                | -                |                       |                                 |                                 | -                 | -                 |
| Multiple Chefs                                       | $\checkmark$     |                       |                                 |                                 | √                 | ✓                 |
| Door Roof Protection                                 | $\checkmark$     | ✓                     |                                 | √                               | -                 | -                 |
| Easy Clean Out                                       |                  |                       |                                 |                                 |                   |                   |
| Easy Levelling                                       | $\checkmark$     | $\checkmark$          |                                 | -                               | ✓                 | -                 |
| Rear Adjustable Prop Stand                           | $\checkmark$     | $\checkmark$          |                                 | -                               | -                 | -                 |
| Adjustable Roof Vents                                | $\checkmark$     | ✓                     |                                 | -                               | -                 | -                 |
| Integrated Road Lights                               |                  |                       |                                 |                                 |                   |                   |
| ACCESSORIES                                          |                  |                       |                                 |                                 |                   |                   |
| Internal 12 Volt wiring circuit for LED Flood Lights |                  | Optional              |                                 | -                               | -                 | -                 |
| Integrated Fold Up Front Table                       | Optional         | Optional              | Optional                        | Optional                        | Optional          | Optional          |
| Integrated Fold Up Rear Table                        | Optional         | -                     | Optional                        | Optional                        | Optional          | Optional          |
| Integrated Fold Up Side Table                        | -                | Optional              |                                 | -                               | -                 | -                 |
| Fire Extinguisher                                    |                  | Optional              |                                 |                                 | -                 | -                 |
| Clip on Towell Holder                                | Optional         | Optional              | Optional                        | Optional                        | Optional          | Optional          |
| Clip on Tool Holder                                  | Optional         | Optional              | Optional                        | Optional                        | Optional          | Optional          |
| Clip on Bottle Holder / Opener                       | Optional         | Optional              | Optional                        | Optional                        | Optional          | Optional          |
| Large Griddle                                        | Optional         | Optional              | Optional                        | Optional                        | -                 | -                 |
| Small Griddle                                        | Optional         | Optional              | Optional                        | Optional                        | Optional          | Optional          |
| Portable Hand Wash                                   | Optional         | Optional              | Optional                        | Optional                        | Optional          | Optional          |