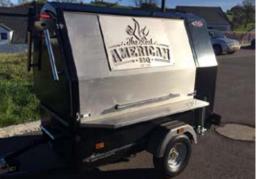

# 600s GRILLMASTER

As our flag ship model, the 600s GRILLMASTER is changing the way outdoor grilling for large groups is approached. Bringing incredible simplicity, huge power, infinite temperature control, ease of transportation, pure theatre, business growth, thriving in all weathers and all seasons and a whole lot of fun, the 600s is simply in a league of its own. Unmatched in the marketplace the 600s has got it all!

### Barbecuing for large Groups? The TRAILBLAZER 6005 GRILLMASTER has got it all!

1 600s fully loaded with tables and accessories 2 Large weather proof storage compartment for all those essentials including tools, portable hand wash, accessories and valuables 3 Instant ash removal with scraper blade and removable ash box 4 top adjustable vents 5 Optional clip on tool accessories